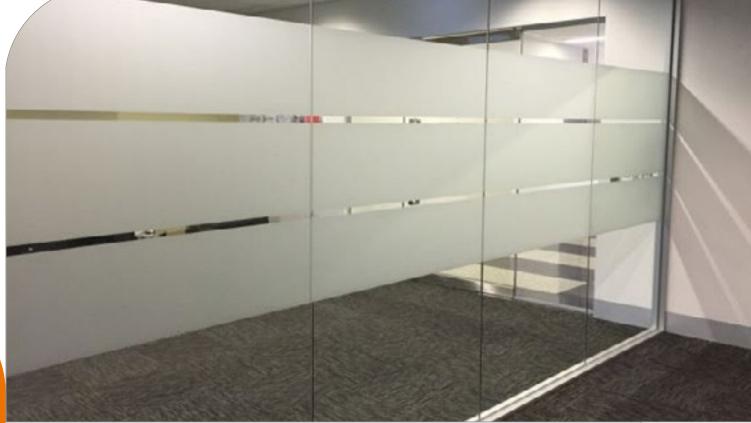

51.121N | Silver Etch
51.125N | Crystal Etch
51.130N | Dusted Etch
TOTAL GLASS | Etch (Long-term)

## ABOUT

iSee2 Silver, Dusted and Crystal Etch are high quality polymeric vinyls with the appearance of an etched glass effect. These self-adhesive films are intended for both indoor and outdoor use. The acrylic adhesive system ensures an effortless, wet application. Thanks to the excellent plotting and weeding properties, these films are suitable for producing fine window decals. 51.121N | Silver Etch: grey glitter effect (medium opacity) 51.125N | Crystal Etch: light-grey glitter effect (medium-high opacity) 51.130N | Dusted Etch: light-grey matt effect (medium-high opacity).